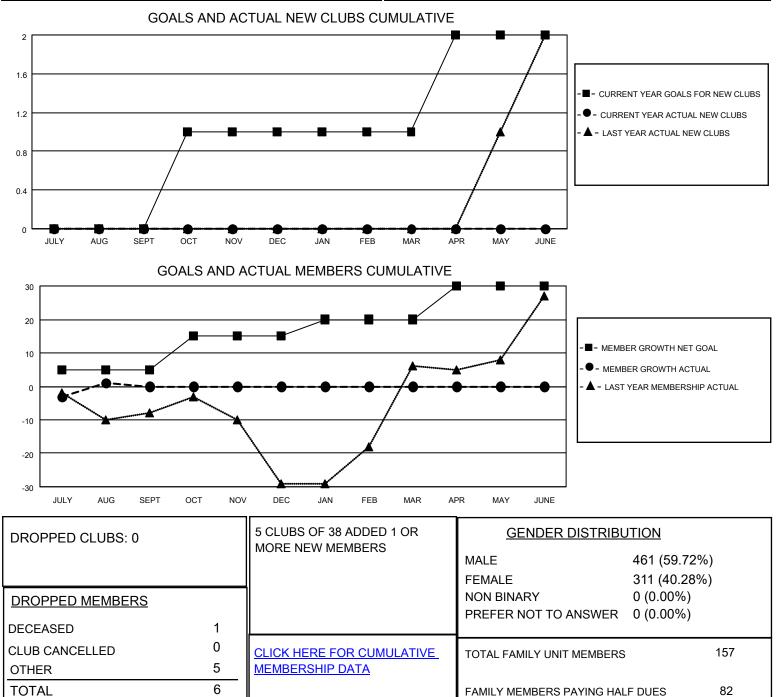

## LOCATION MICHIGAN

District 11 A1

Results as of: 8/31/2022

| Clubs                 |               |           |               | Members               |                       |                         |                                                    |
|-----------------------|---------------|-----------|---------------|-----------------------|-----------------------|-------------------------|----------------------------------------------------|
| RESULTS FOR 2022-2023 |               |           |               | RESULTS FOR 2022-2023 |                       |                         |                                                    |
| QUARTER               | NEW CLUB GOAL | NEW CLUBS | DROPPED CLUBS | QUARTER MEME          | ER GROWTH NET<br>GOAL | MEMBER GROWTH<br>ACTUAL | DROPPED<br>MEMBERS ACTUAL<br>(including transfers) |
| JULY/AUG/SEPT         | 0             | 0         | 0             | JULY/AUG/SEPT         | 5                     | 7                       | 6                                                  |
| OCT/NOV/DEC           | 1             | 0         | 0             | OCT/NOV/DEC           | 10                    | 0                       | 0                                                  |
| JAN/FEB/MAR           | 0             | 0         | 0             | JAN/FEB/MAR           | 5                     | 0                       | 0                                                  |
| APR/MAY/JUNE          | 1             | 0         | 0             | APR/MAY/JUNE          | 10                    | 0                       | 0                                                  |